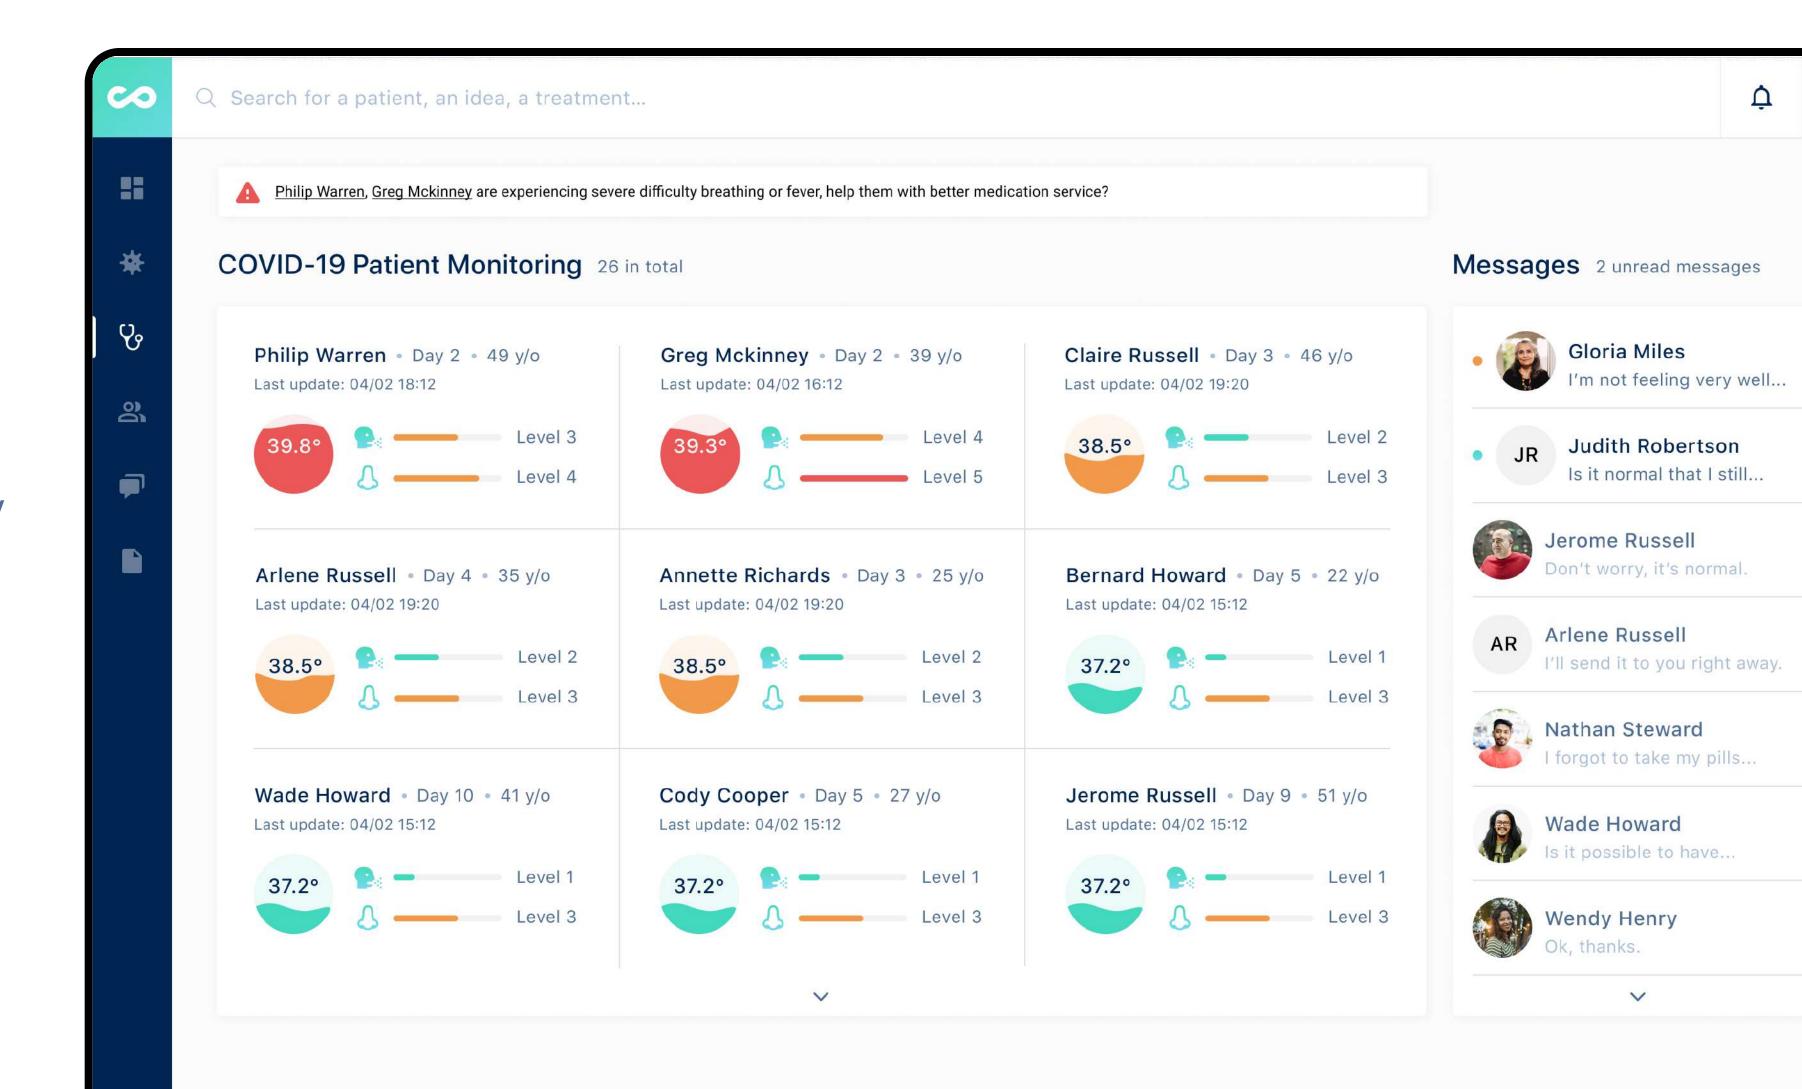

# Real-time patient monitoring

- Get notified in case of emergency
- Real-time patient symptoms and condition monitoring
- One-to-one online chat

# Direct exchange between • doctors all over the world