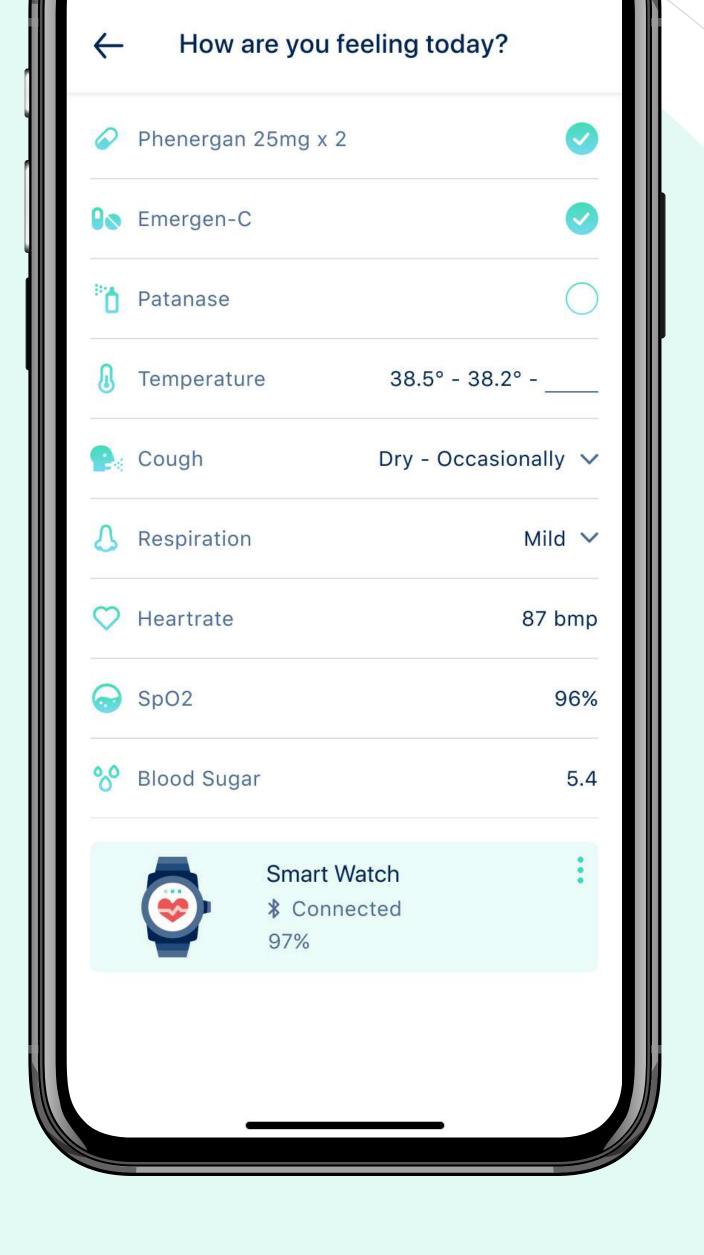

# Receive good healthcare remotely

- Take medicine and record symptom
- Follow up progress and compare with the average
- Get appropriate advice based on current symptoms
- Notify the doctor in time when the condition deteriorates