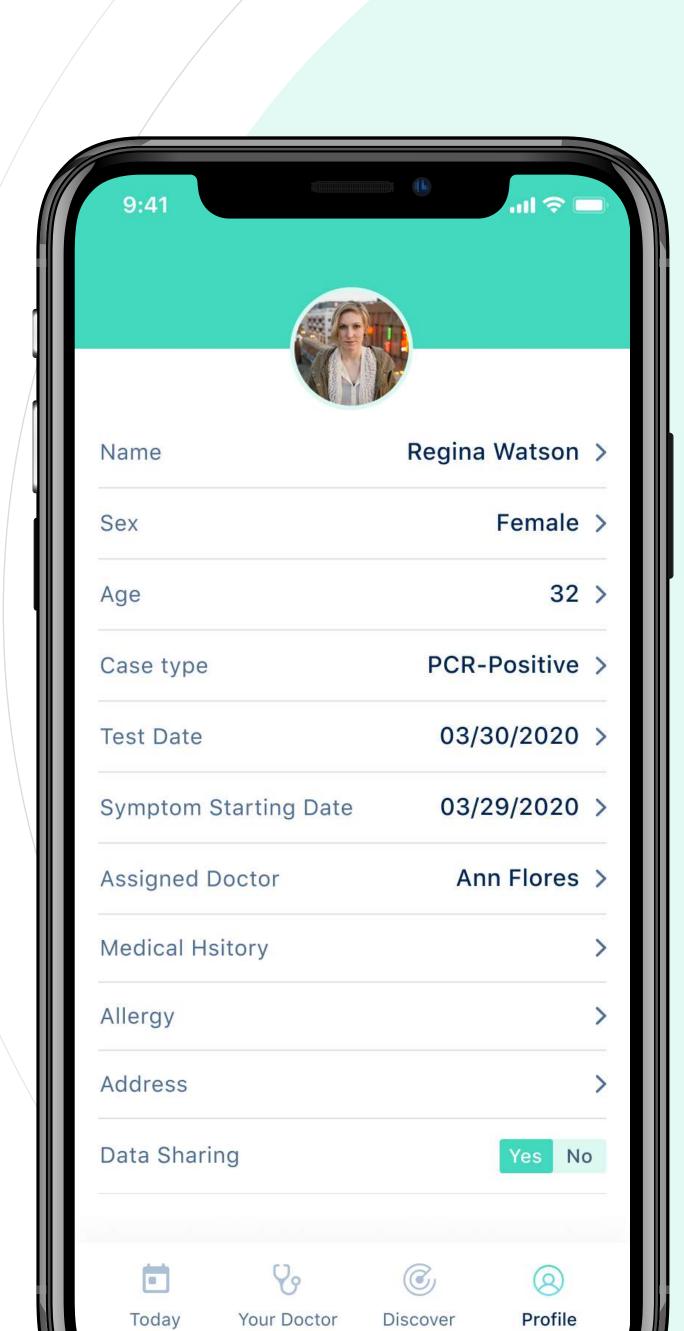

# Detailed information empowers personalized treatment

- Wearable IoT real-time tracking (smart watch, bracelet)
- Detailed personal information and medical history
- Enable data sharing for personalized healthcare
- \* GDPR compliance and privacy policies.