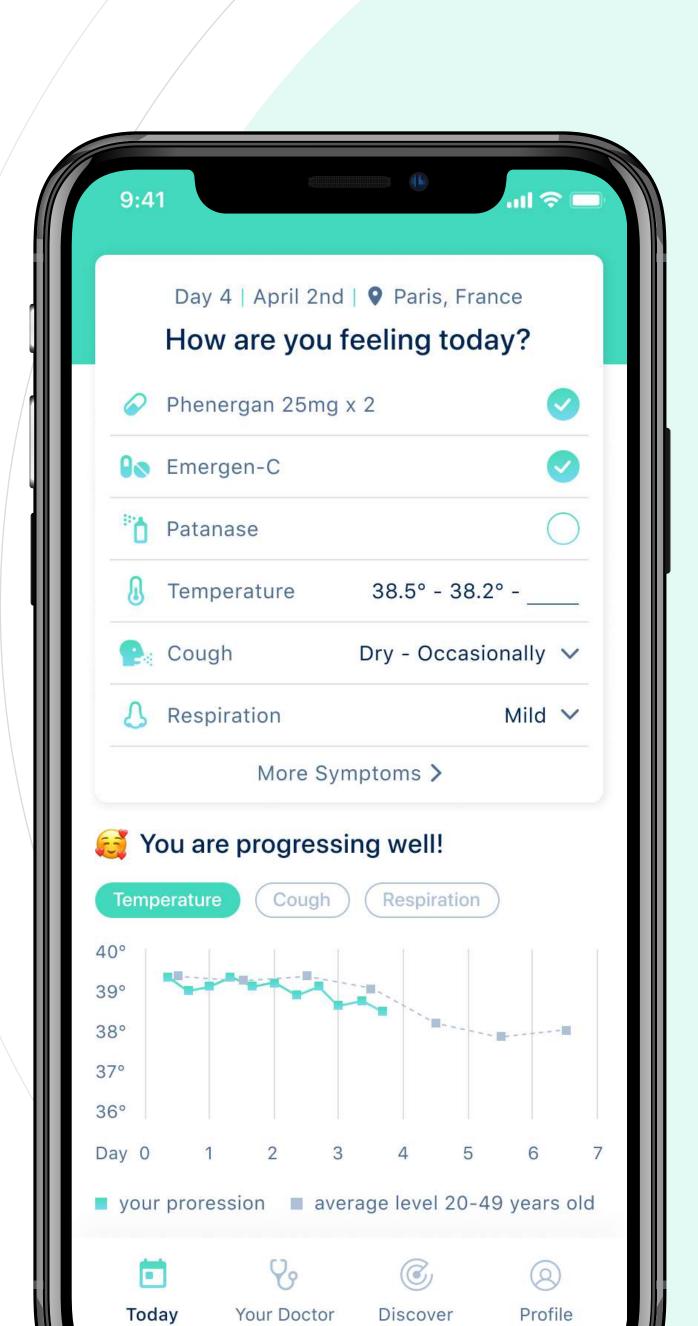

# Receive good healthcare remotely

- Take medicine and record symptom
- Follow up progress and compare with the average
- Get appropriate advice based on current symptoms
- Notify the doctor in time when the condition deteriorates