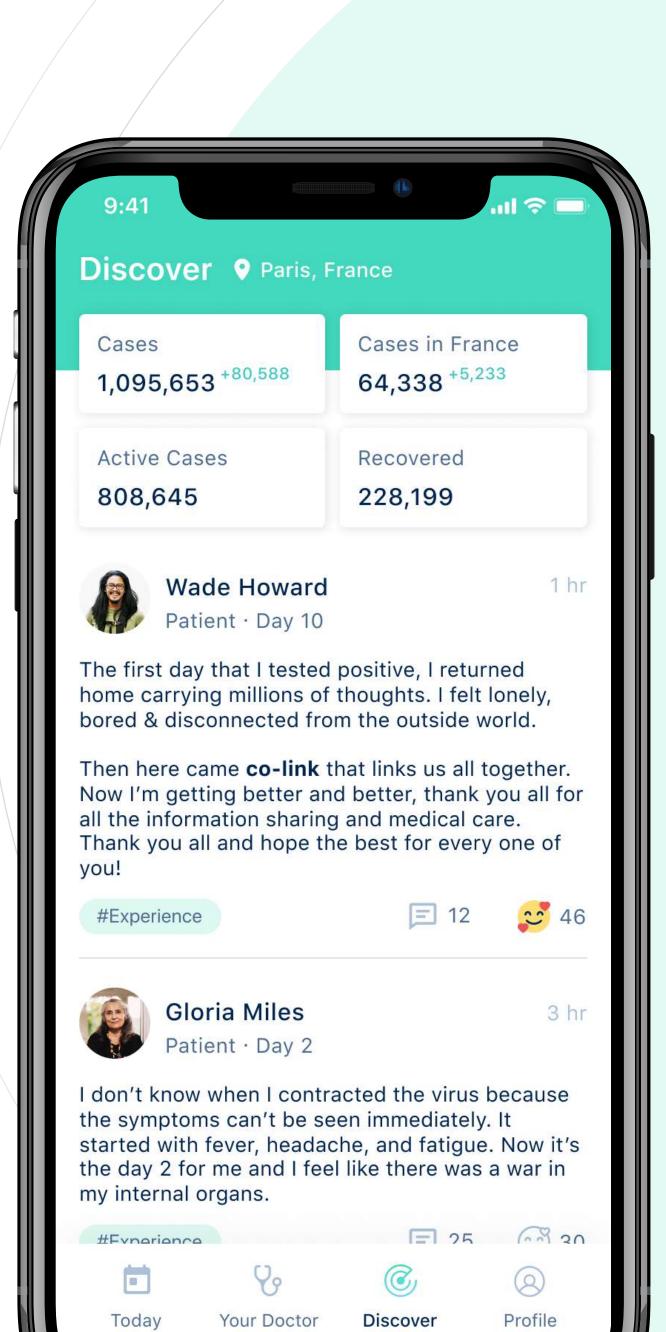

# Global community, including patients and your doctor

- Share experiences and tips with others
- Online communication with doctors
- Pick up drugs at the nearest pharmacy