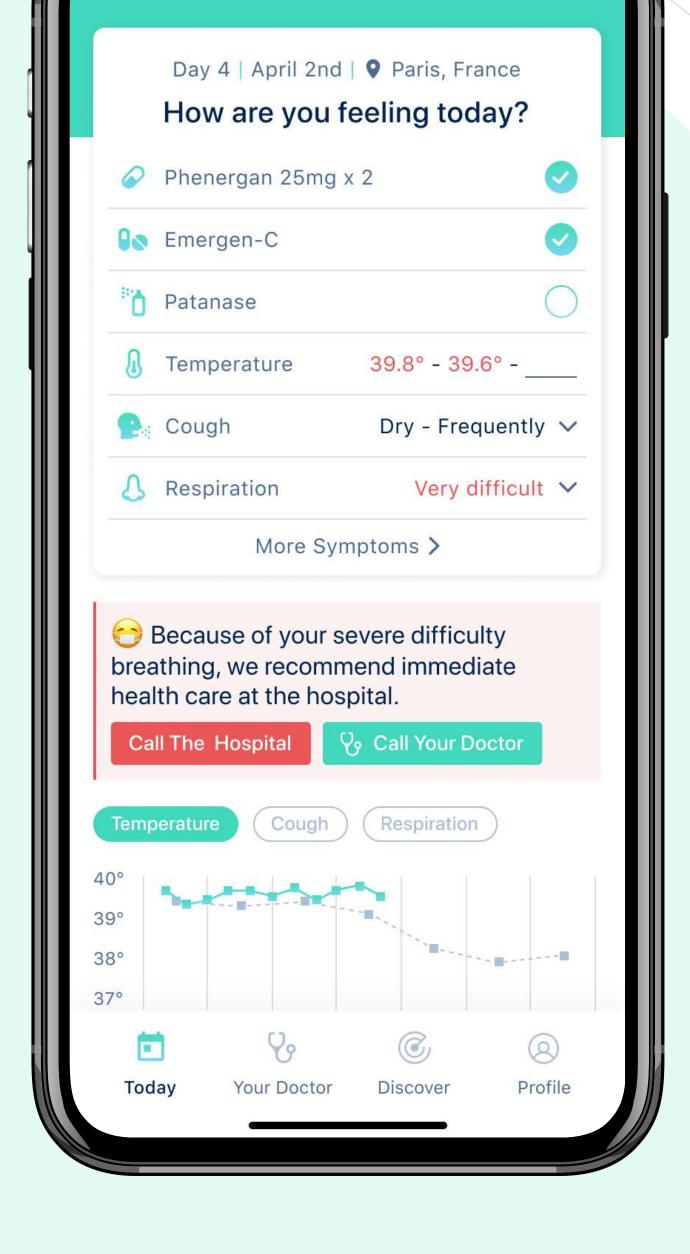

# Receive good healthcare remotely

- Take medicine and record symptom
- Follow up progress and compare with the average
- Get appropriate advice based on current symptoms
- Notify the doctor in time when the condition deteriorates

# Real-time patient monitoring

- Get notified in case of emergency
- Real-time patient symptoms and condition monitoring
- One-to-one online chat