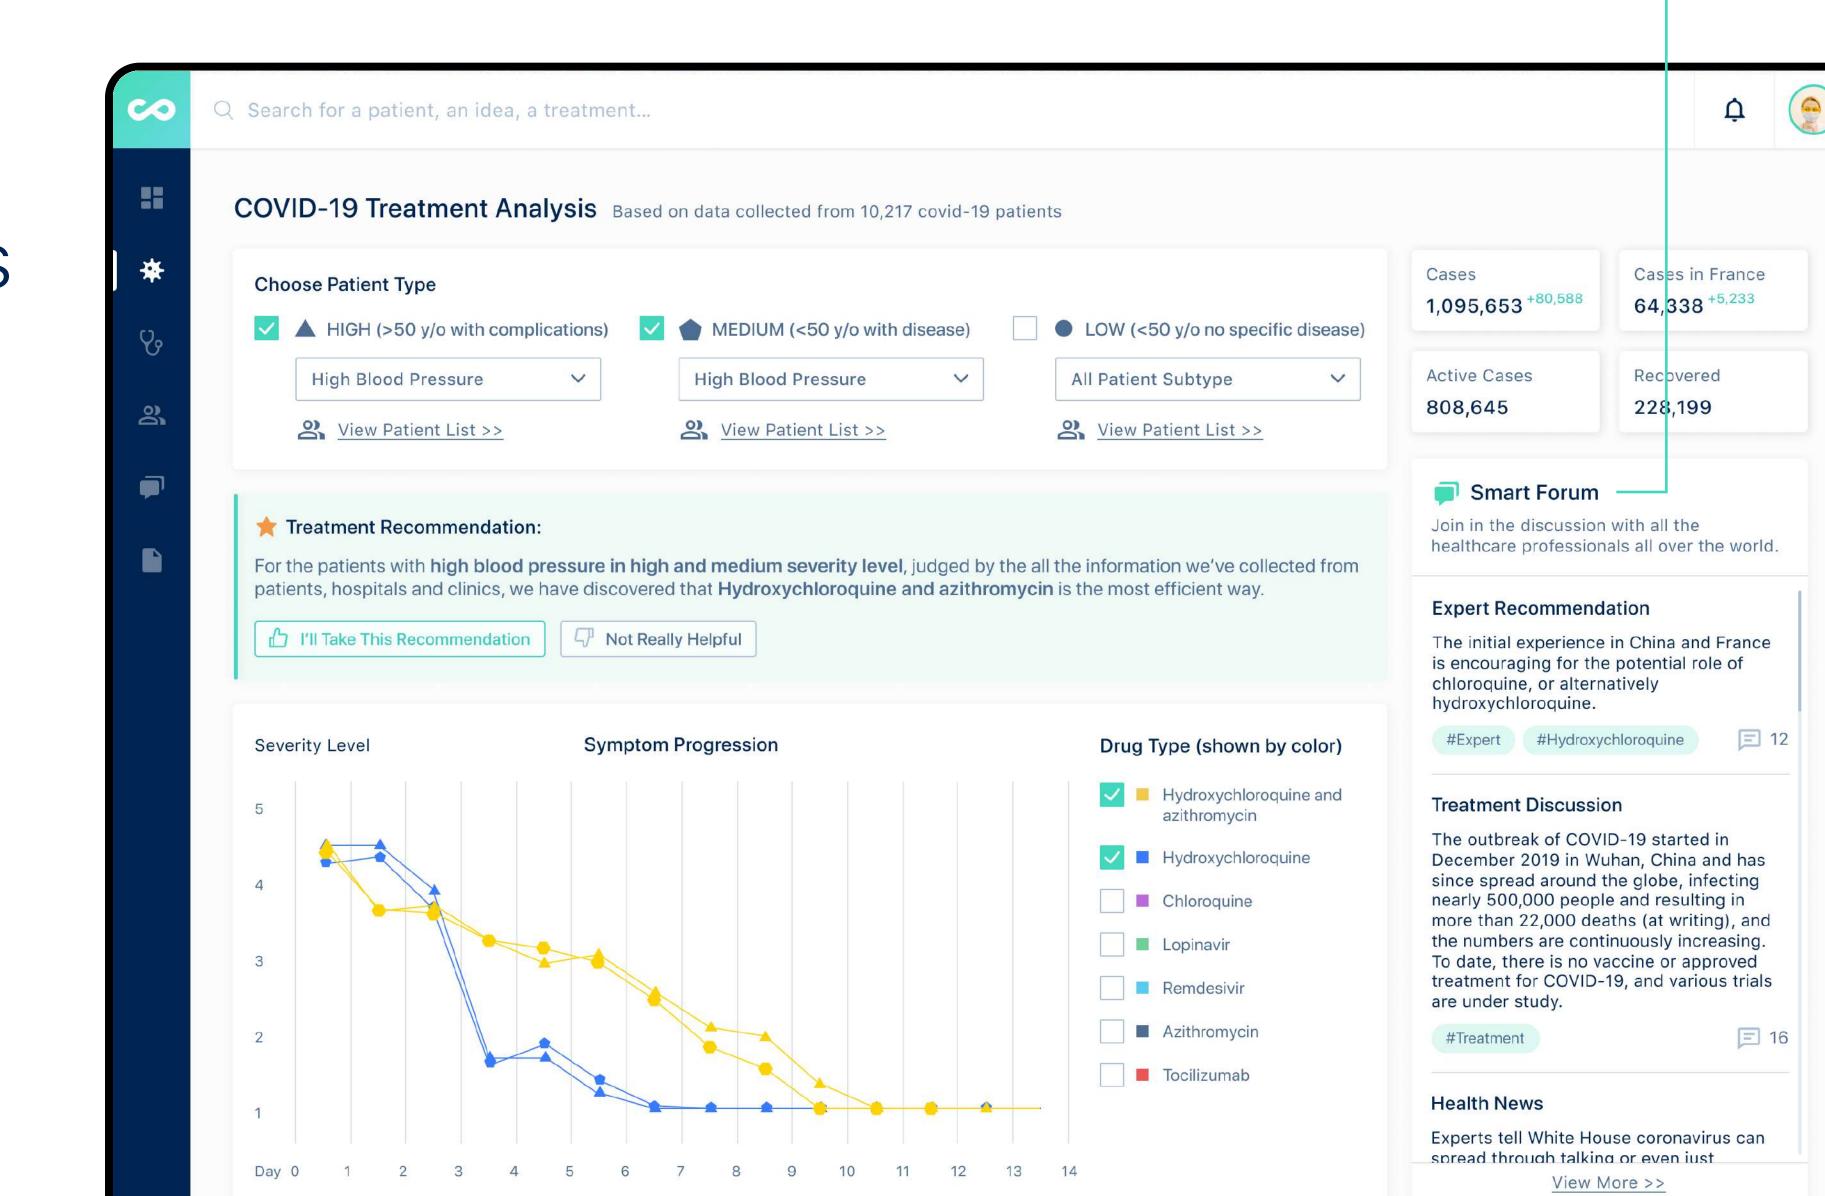

# Treatment recommendations based on global data set

- Appropriate recommendations based on Machine Learning
- Dynamic results of different
  patient types and drug types

# Empower medical industry by Machine Learning