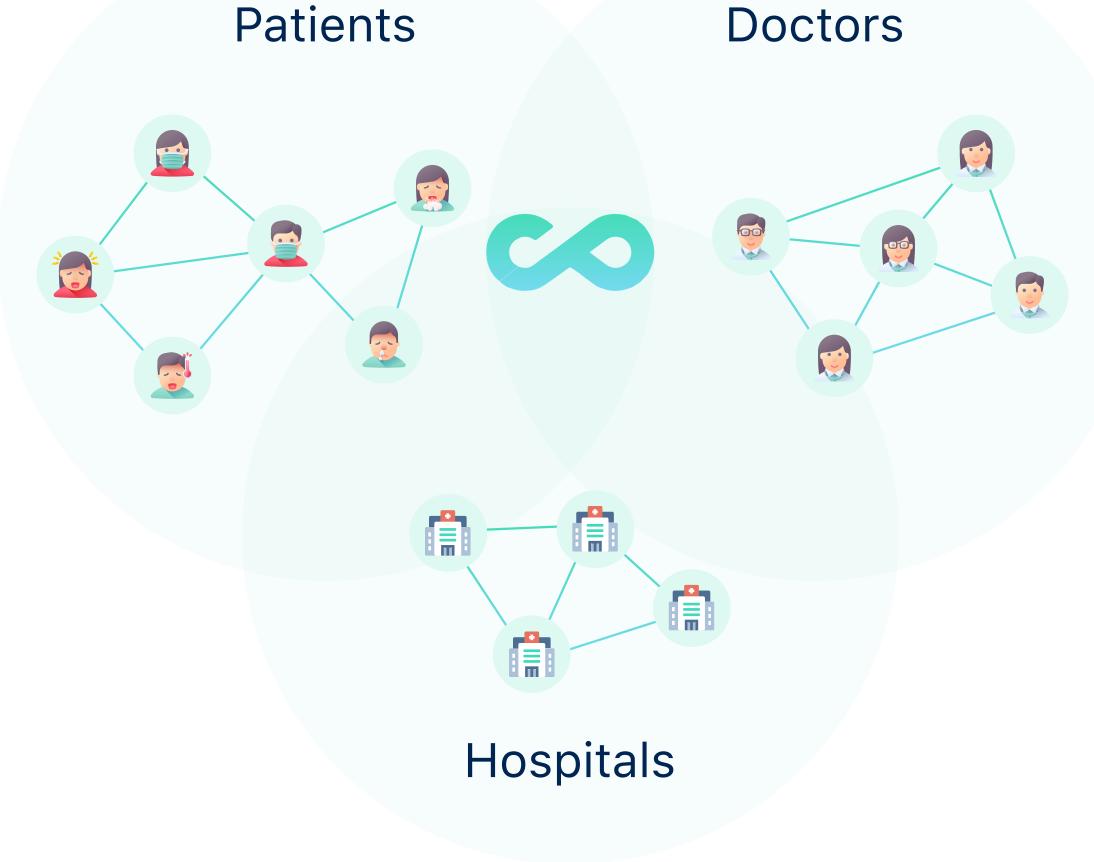

#### **Patients**

Homestay

Isolation

Limited Healthcare

#### **Doctors**

Overburden

Stress

Lack of Info

### Hospitals

Saturation

Pressure

Lack of Transparency

# Connection makes us stronger

**Doctors** 

- Tracking
- Recommendation
- + Knowledge Sharing

+ Prioritization + Time-saving + Transparency