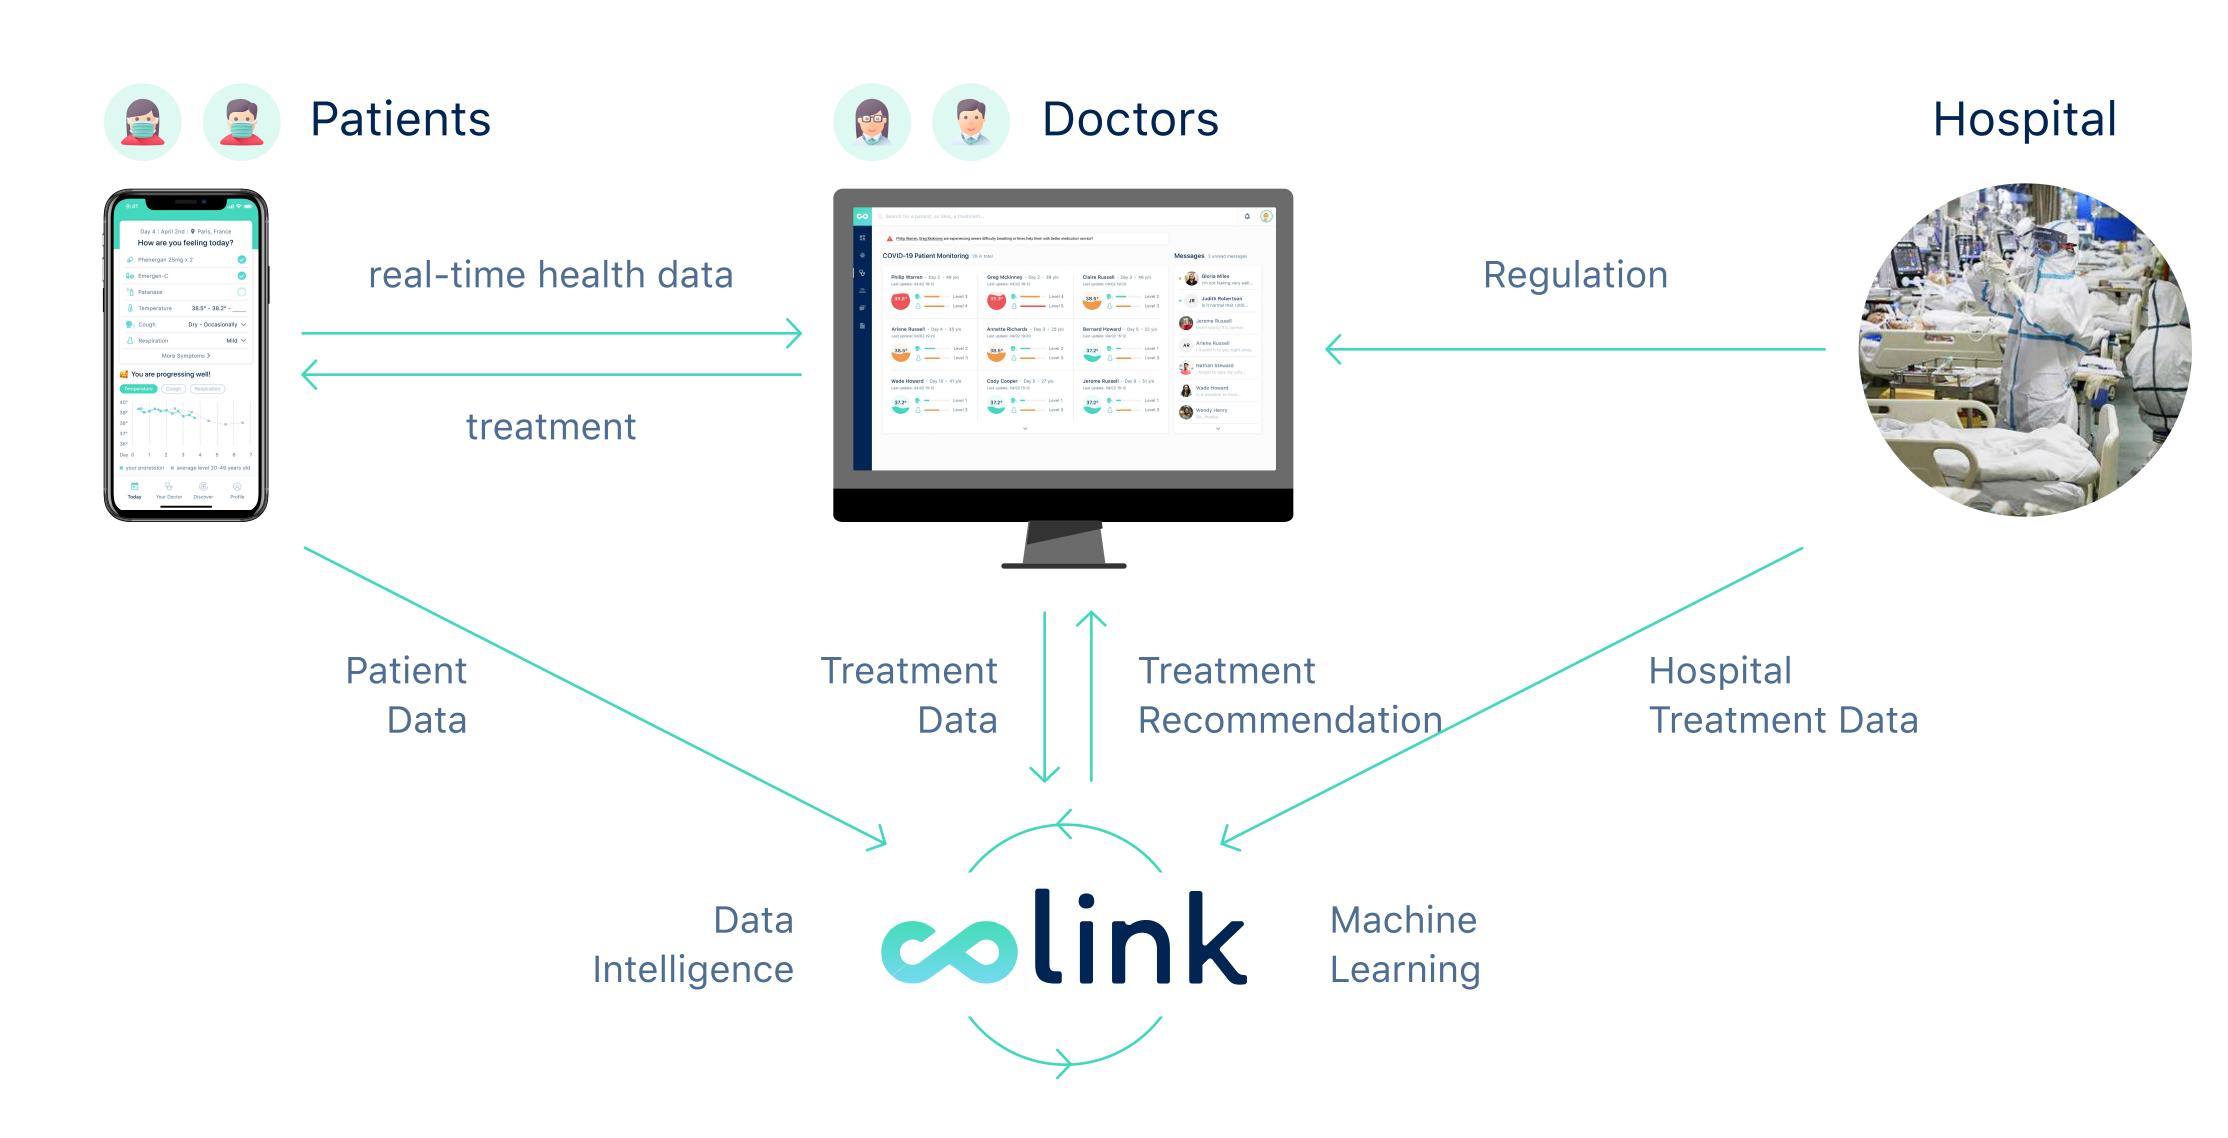

# Connection makes us stronger

**Doctors** 

- Tracking
- Recommendation
- + Knowledge Sharing

+ Prioritization + Time-saving + Transparency

# Receive good healthcare remotely

- Take medicine and record symptom
- Follow up progress and compare with the average
- Get appropriate advice based on current symptoms
- Notify the doctor in time when the condition deteriorates

# Global community, including patients and your doctor

- Share experiences and tips with others
- Online communication with doctors
- Pick up drugs at the nearest pharmacy

# Detailed information empowers personalized treatment

- Wearable IoT real-time tracking (smart watch, bracelet)
- Detailed personal information and medical history
- Enable data sharing for personalized healthcare
- \* GDPR compliance and privacy policies.

# Real-time patient monitoring

- Get notified in case of emergency
- Real-time patient symptoms and condition monitoring
- One-to-one online chat

# Treatment recommendations based on global data set

- Appropriate recommendations based on Machine Learning
- Dynamic results of different
  patient types and drug types

# Empower medical industry by Machine Learning