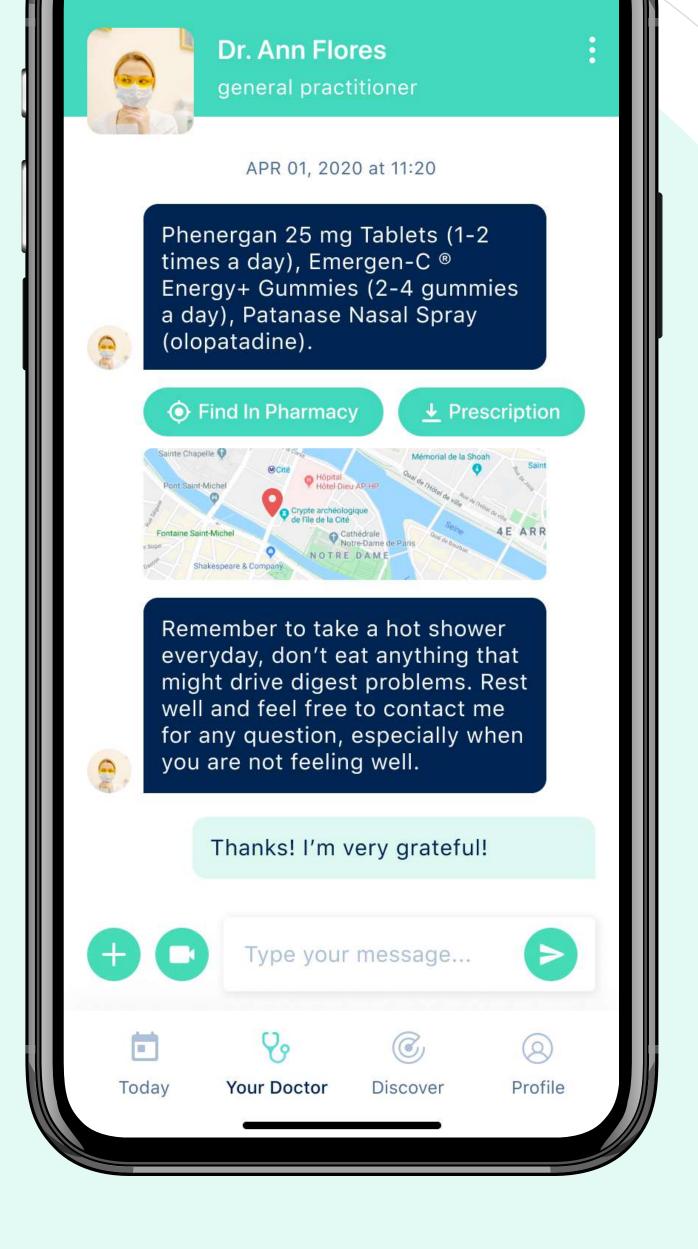

# Global community, including patients and your doctor

- Share experiences and tips with others
- Online communication with doctors
- Pick up drugs at the nearest pharmacy

# Real-time patient monitoring

- Get notified in case of emergency
- Real-time patient symptoms and condition monitoring
- One-to-one online chat